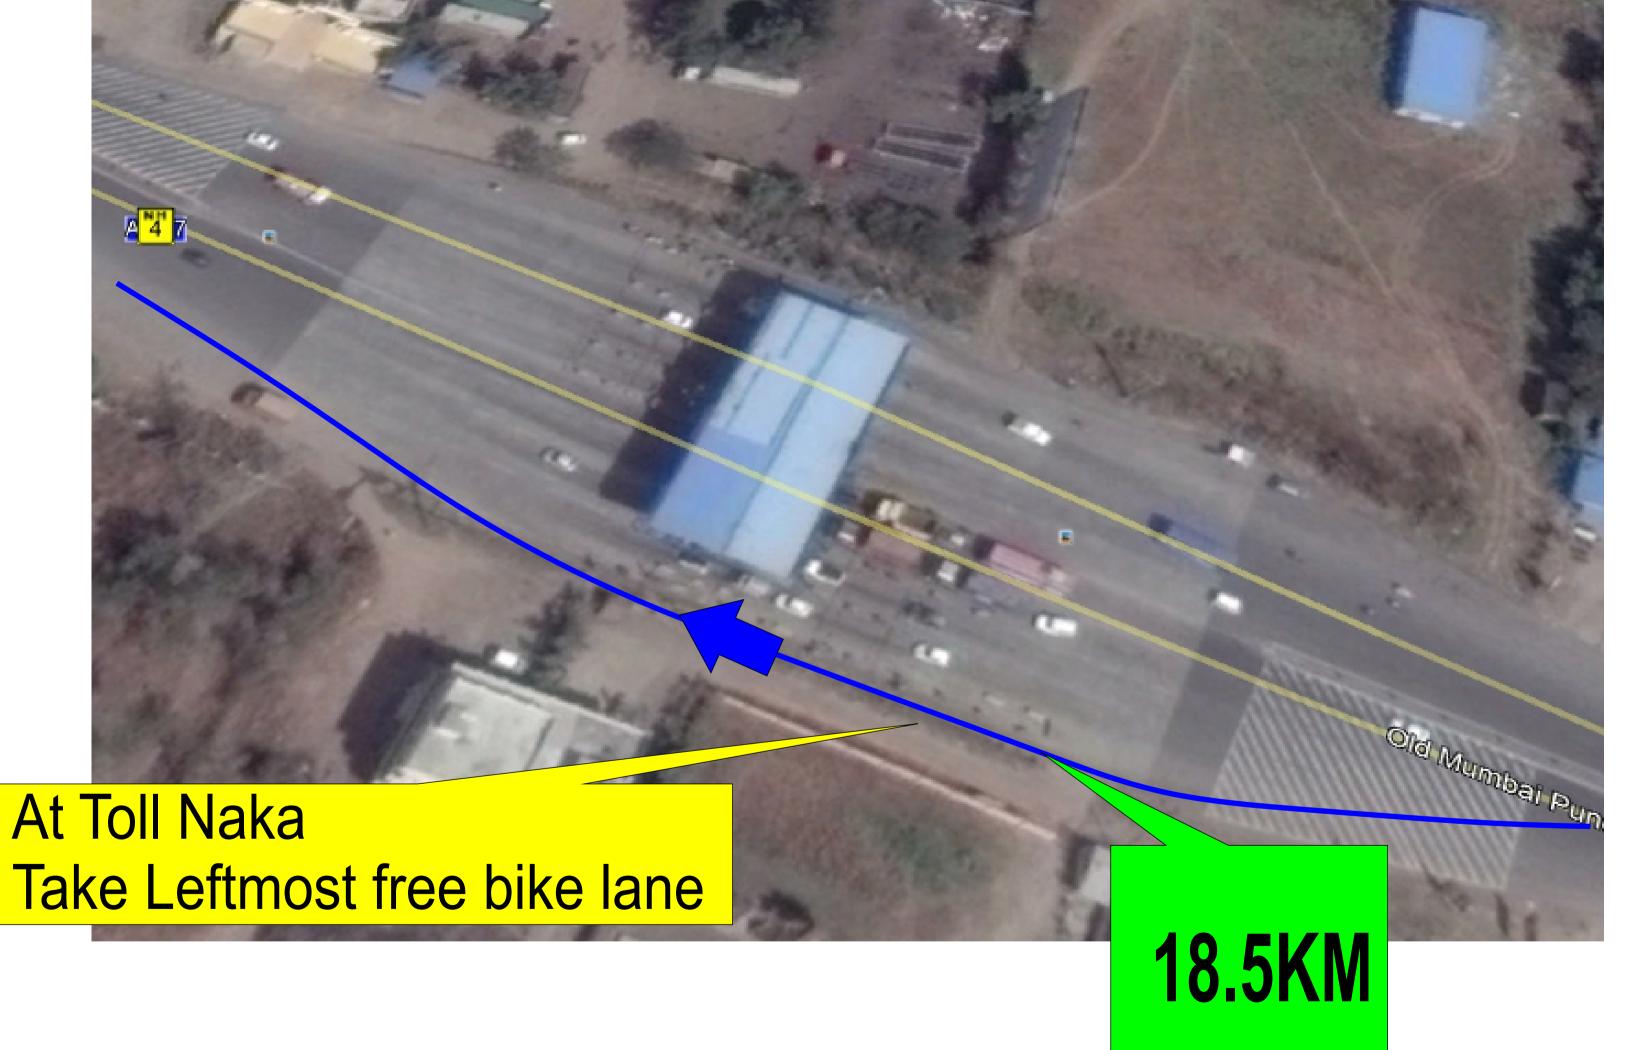

In a act a pinit late

#### OUT Route

#### Join NH4 Beware of High Speed Traffic

#### Left Turn at VITS

Imbai pune

Banker High



## **OUT Route**

#### **OUT Route**

#### **Beware of Traffic** Joining NH4

# Mantbai Puno -Bypess-Rd

O

### **5.0KM**

Selvice

2.0

ACTIVITY OF THE OWNER



#### **Ginger Hotel**



#### **Bhujbal Chowk**



#### **Take Overpass**



Image © 2018 DigitalGlobe





Mukai Naga





#### **OUT Route**

#### Slow Down Here Beware of vehicles coming from temple

#### Left Turn Towards 20KM U turn

#### Or U Turn for 15KM turn

## 15.0KM

Oldi

umbai Pune



Take Leftmost free bike lane

## **OUT Route**

#### Take U turn here 600m from Expressway Junction Look For Volunteers



i Nagar

#### **Expressway Junction**

## OUT Route



#### **BACK Route**

#### Slow Down Here Beware of vehicles coming from temple

#### Slow Down Here Beware of oncoming vehicles

#### **Right Turn**

## 25.0KM

Olol

Mumbai Pune



# High Speed Traffic age

Adarsh Nag

#### BACK Route



#### **Beware of Traffic** <sup>© 207</sup> Joining from Left Image © 20 Before Hotel SAYAJI





#### Leave NH4 onto Service Road **Opposite NIA**

#### **Right Turn** Below **Overpass**

Idimbal Pune Bypas

D D P HIB

T.