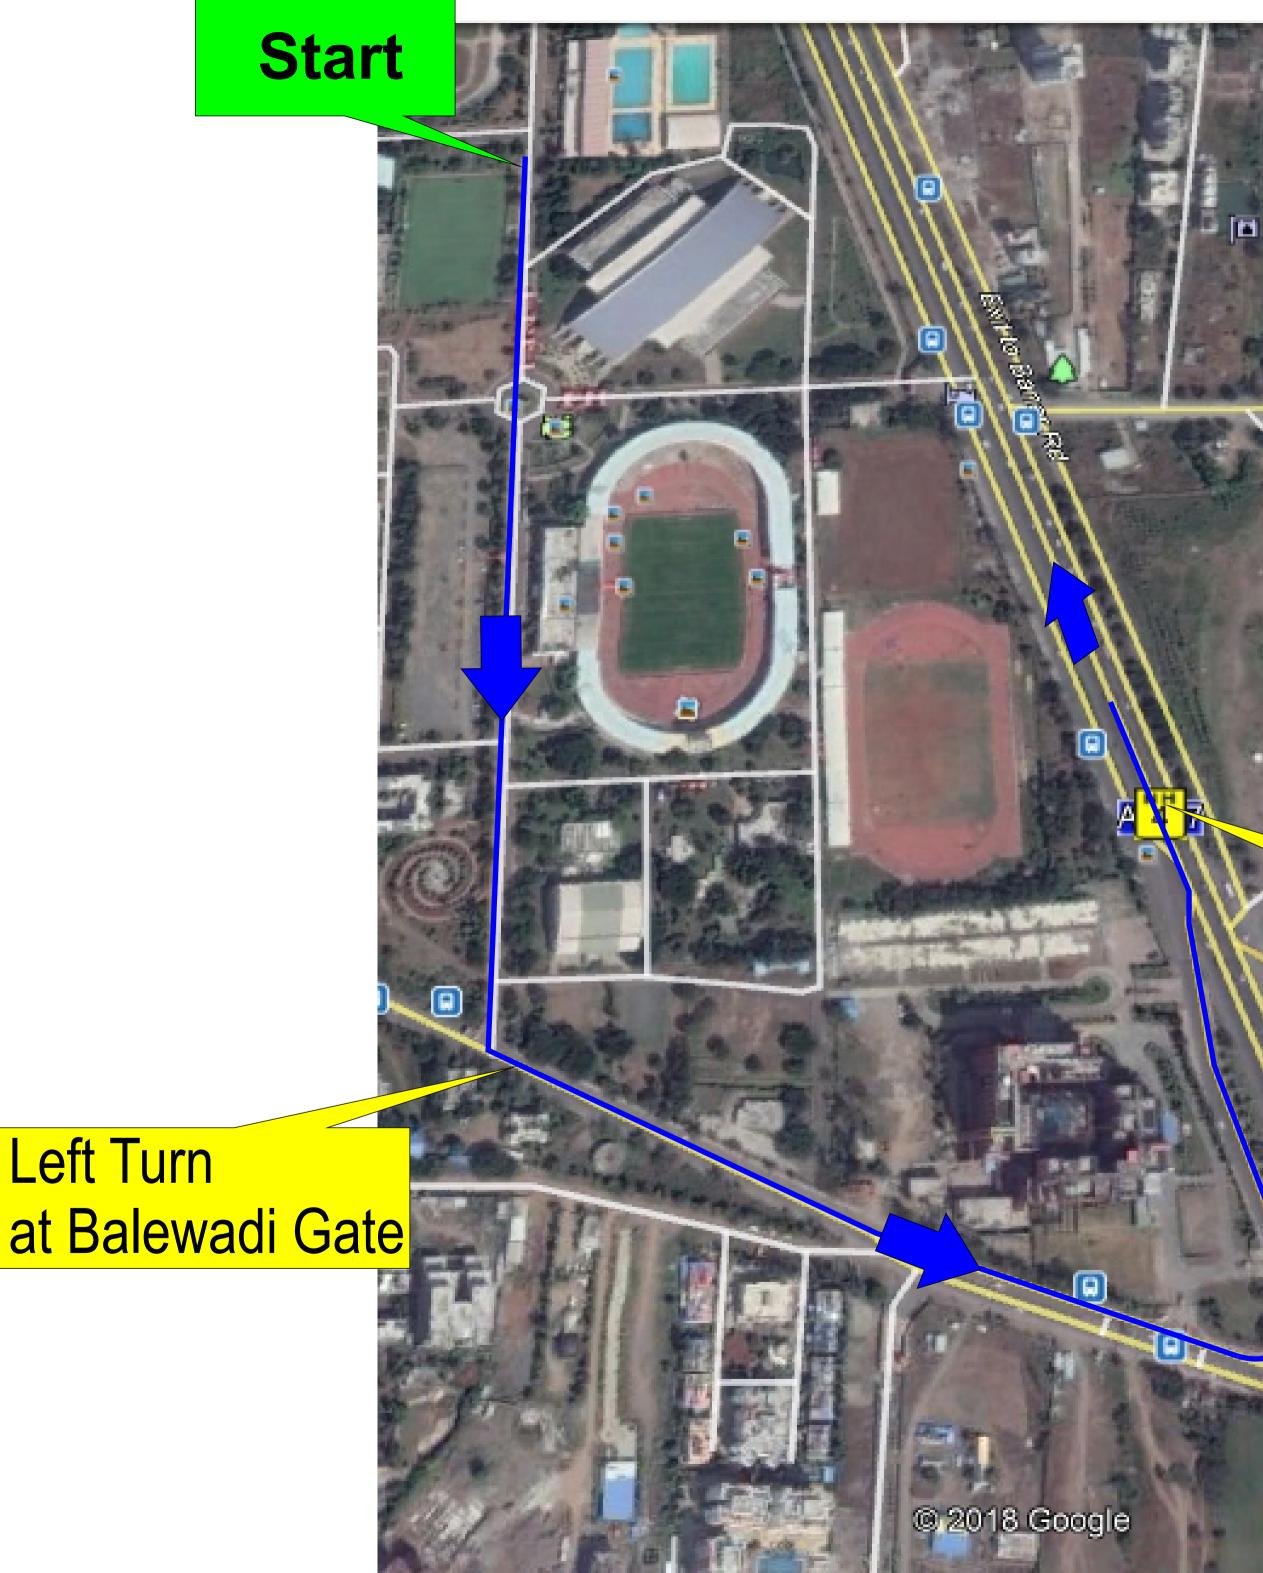

In a act a pinit late

#### OUT Route

#### Join NH4 Beware of High Speed Traffic

#### Left Turn at VITS

Imbai pune

Banker High



## **OUT Route**

#### **OUT Route**

#### **Beware of Traffic** Joining NH4

# Mantbai Puno -Bypess-Rd

O

### **5.0KM**

Selvice

2.0

ACTIVITY OF THE OWNER



#### **Ginger Hotel**



#### **Bhujbal Chowk**



#### **Take Overpass**



Image © 2018 DigitalGlobe





Mukai Naga





#### **OUT Route**

#### Slow Down Here Beware of vehicles coming from temple

#### Left Turn Towards 20KM U turn

#### Or U Turn for 15KM turn

## 15.0KM

Oldi

umbai Pune



Take Leftmost free bike lane

## **OUT Route**

#### Take U turn here 600m from Expressway Junction Look For Volunteers



i Nagar

#### **Expressway Junction**

## OUT Route



#### **BACK Route**

###