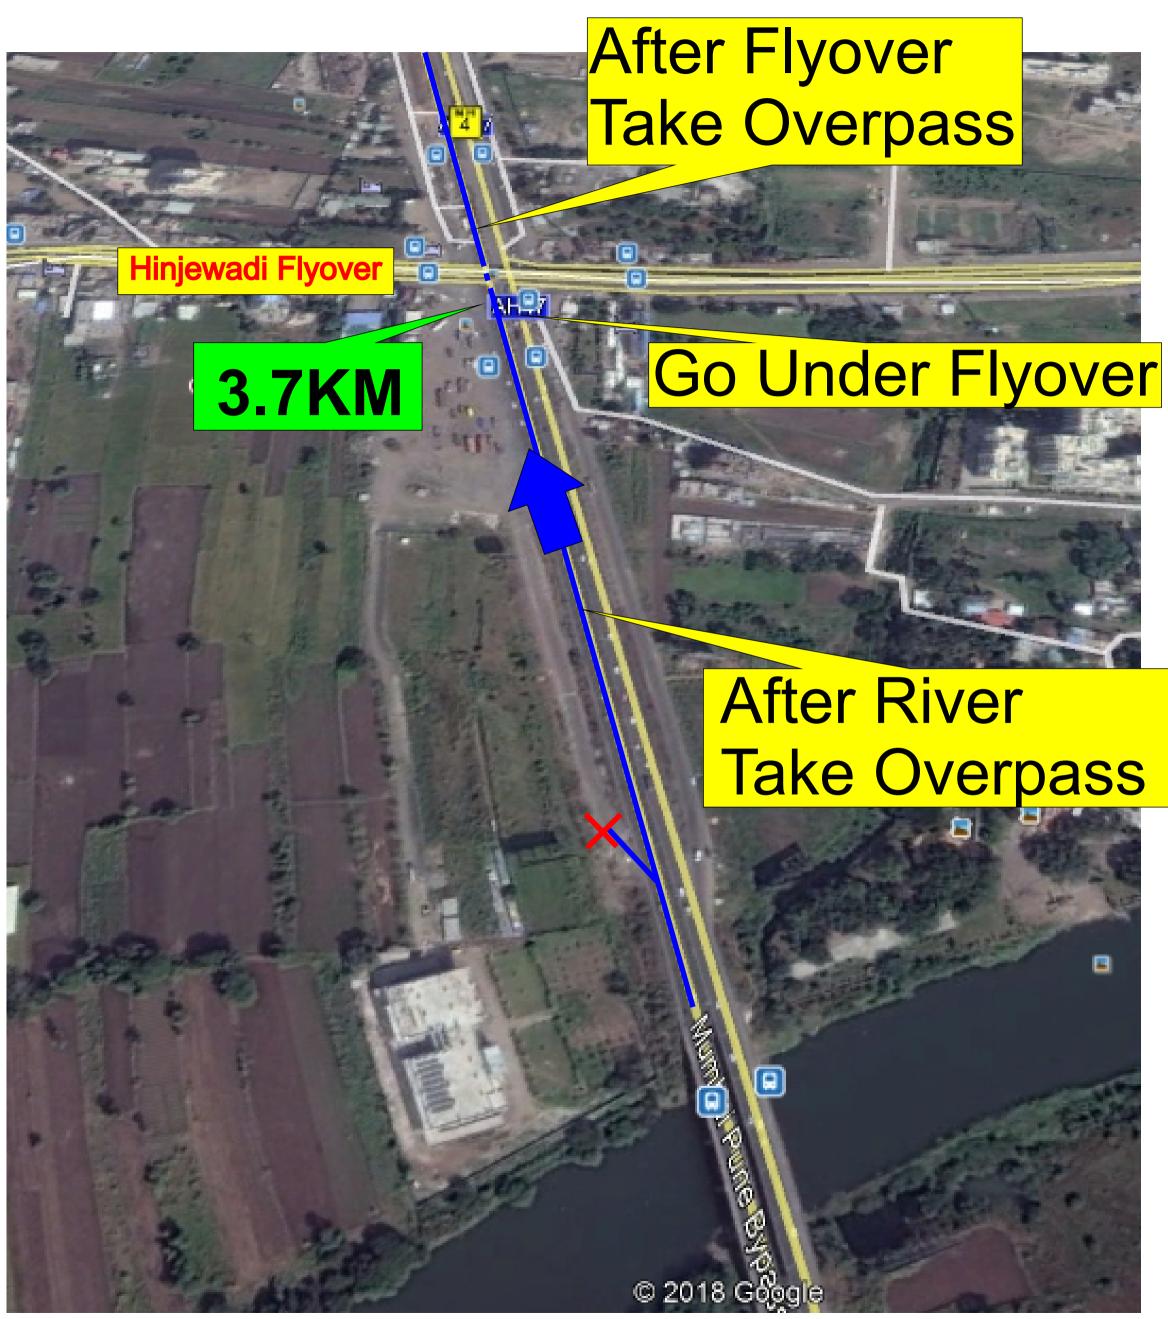

#### **Beware of Traffic** Joining NH4

# Mantbai Puno -Bypess-Rd

O

### **5.0KM**

Selvice

2.0

ACTIVITY OF THE OWNER