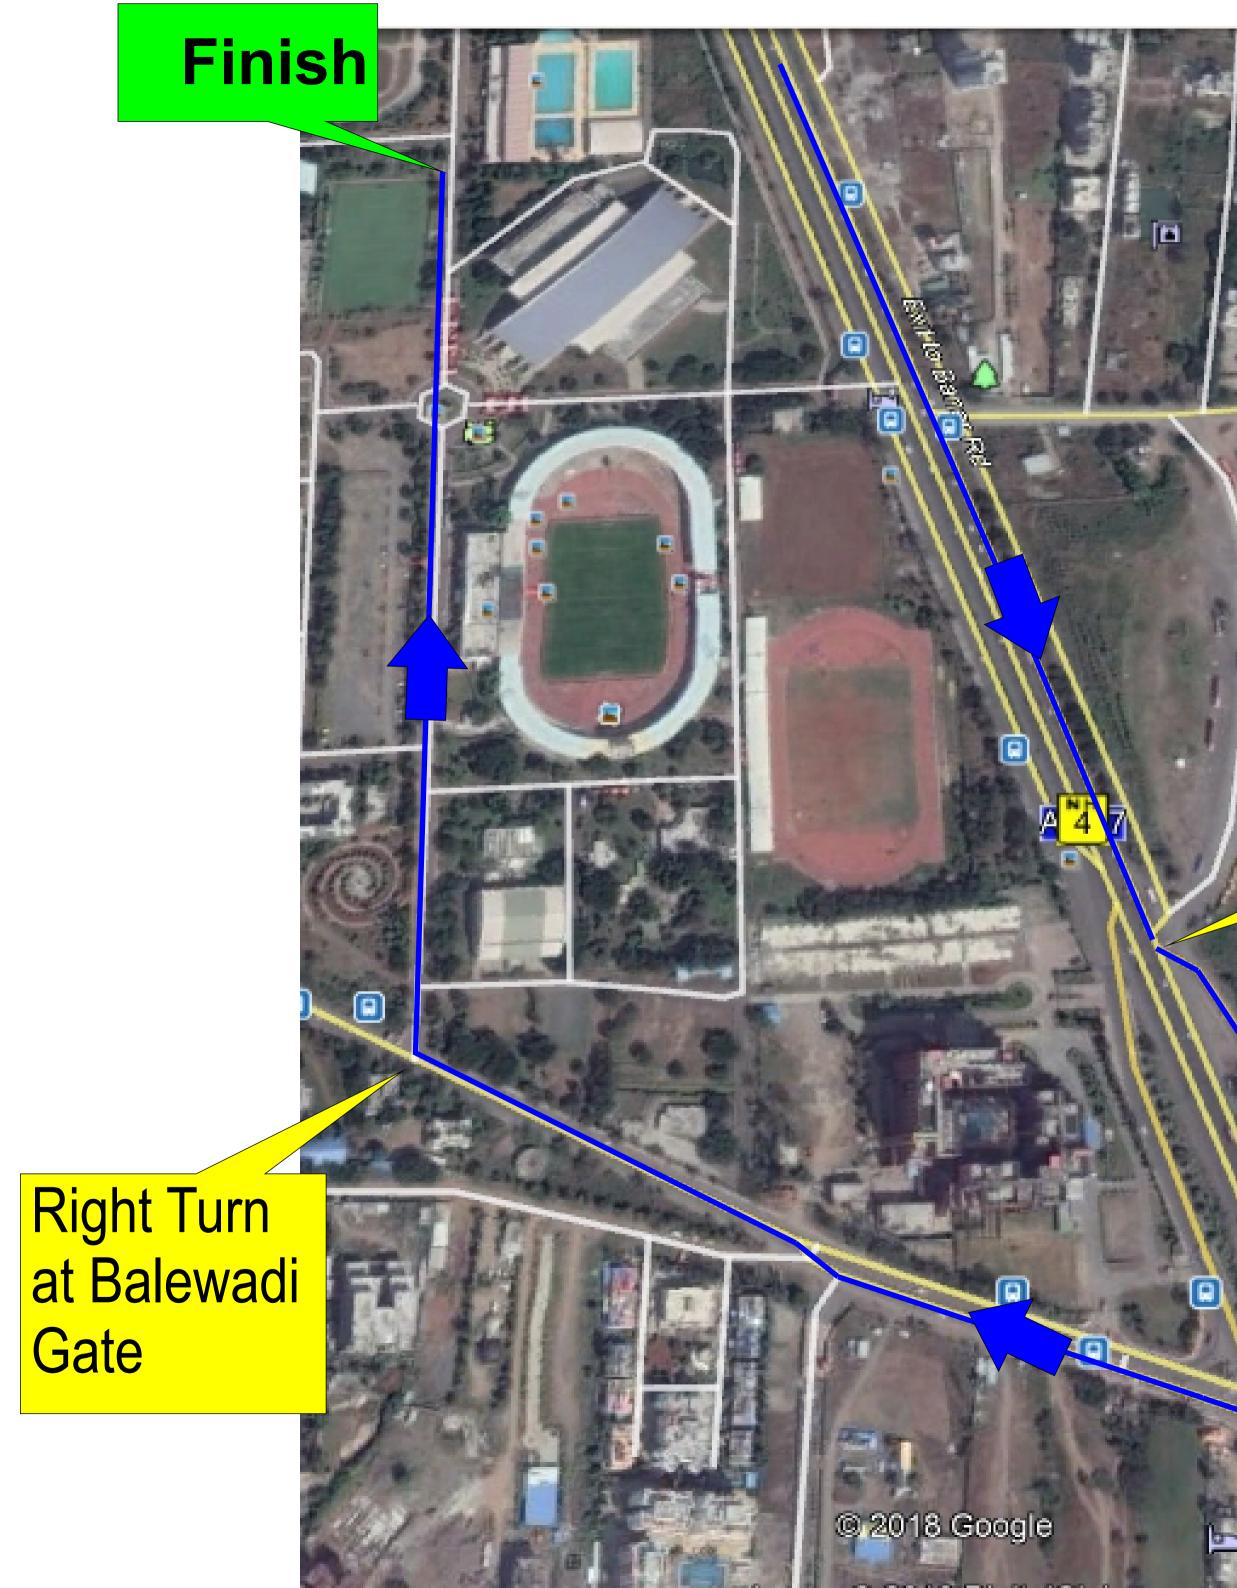

er Hotel**



#### **Bhujbal Chowk**



#### **Take Overpass**



Image © 2018 DigitalGlobe





Mukai Naga





#### **OUT Route**

#### Slow Down Here Beware of vehicles coming from temple

#### Left Turn Towards 20KM U turn

#### Or U Turn for 15KM turn

## 15.0KM

Oldi

umbai Pune



Take Leftmost free bike lane

## **OUT Route**

#### Take U turn here 600m from Expressway Junction Look For Volunteers



i Nagar

#### **Expressway Junction**

## OUT Route



#### **BACK Route**

#### Slow Down Here Beware of vehicles coming from temple

#### Slow Down Here Beware of oncoming vehicles

#### **Right Turn**

## 25.0KM

Olol

Mumbai Pune



# High Speed Traffic age

Adarsh Nag

#### BACK Route



#### **Beware of Traffic** <sup>© 207</sup> Joining from Left Image © 20 Before Hotel SAYAJI





#### Leave NH4 onto Service Road **Opposite NIA**

#### **Right Turn** Below **Overpass**

Idimbal Pune Bypas

D D P HIB

T.