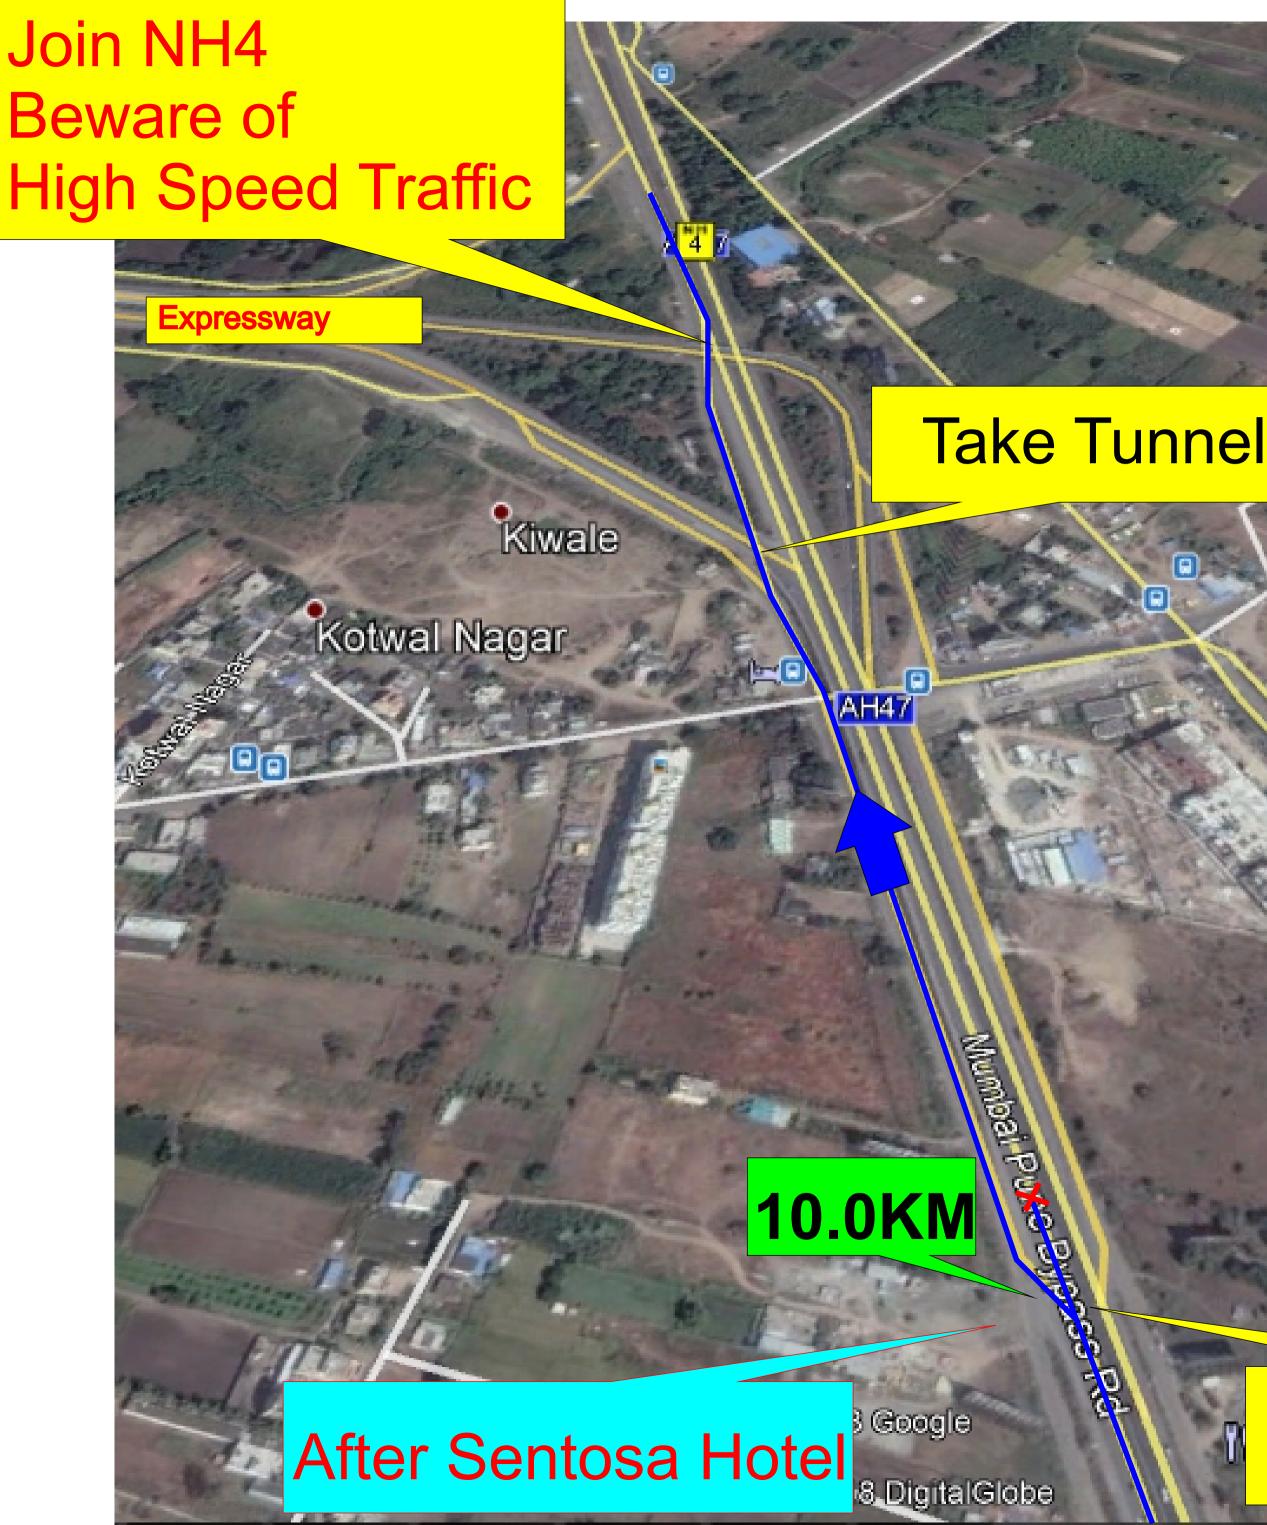

#### Join NH4 Beware of High Speed Traffic

#### **Beware of Traffic** Joining NH4

#### **Expressway Junction**