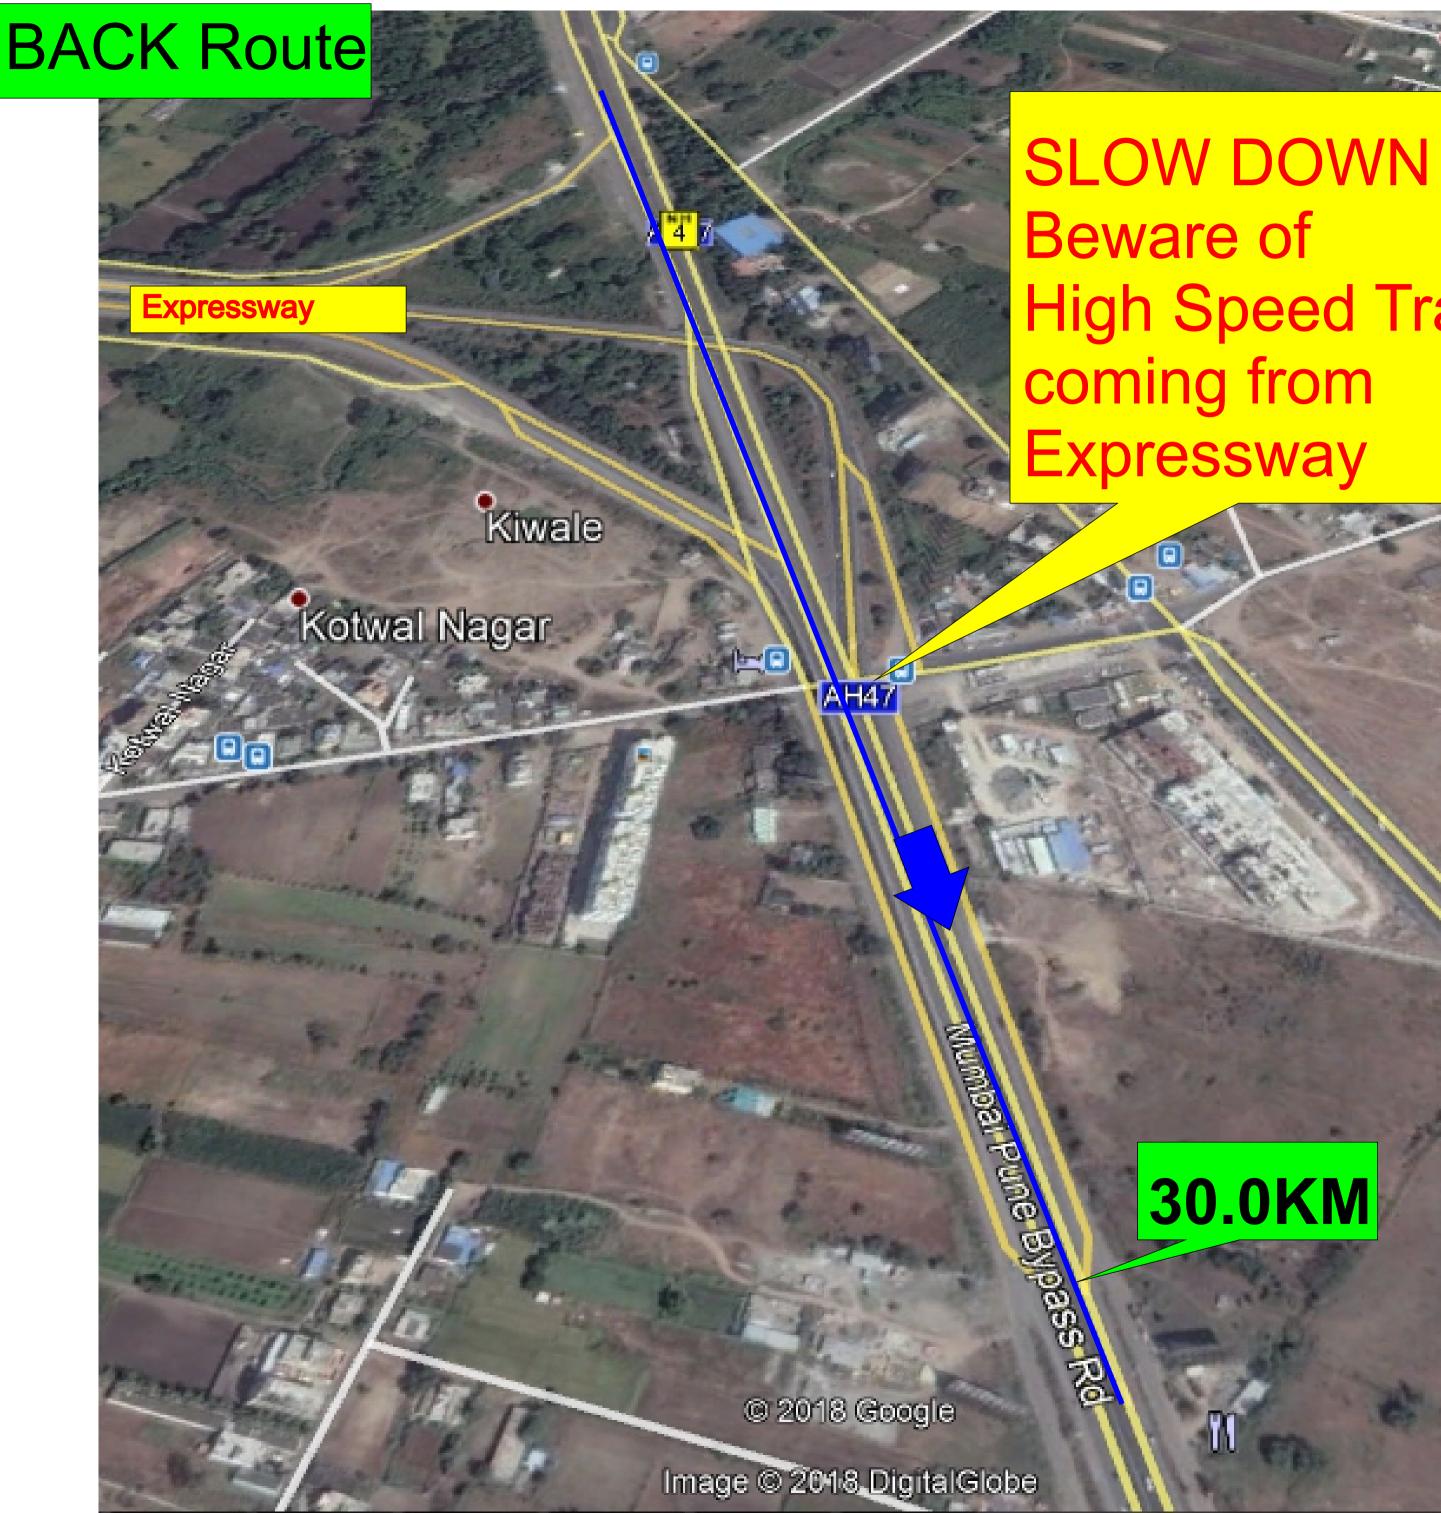

#### **BACK Route**

# High Speed Traffic age

Adarsh Nag

## 25.0KM

Olol

Mumbai Pune