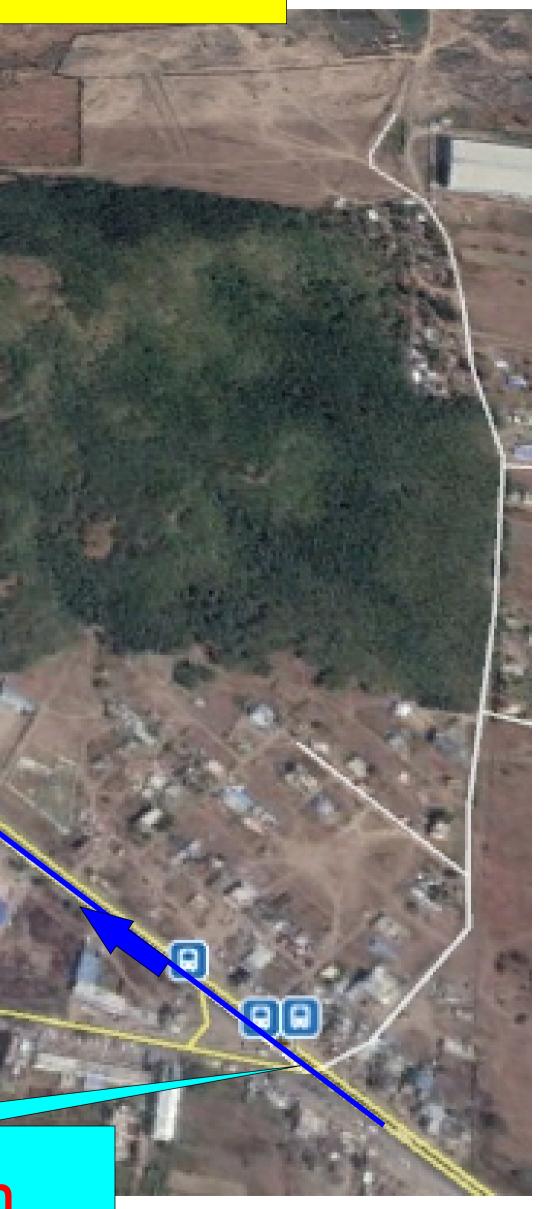

#### Left Turn Towards 20KM U turn

#### Or U Turn for 15KM turn

## 15.0KM

Oldi

umbai Pune

Take Leftmost free bike lane